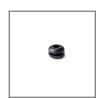

|
| C1588K7_2      | Black anodized  | 78.7"             |
| C1588K7_3      | Black anodized  | 118.11"           |
| C1588L9010OD_2 | White           | 78.75"            |

# **TECHNICAL DRAWING**



# **RELATED PRODUCTS**

# **COVERS**

# BLACK



LIGER Cover black Ref: 17040

# **CLEAR COVERS**





KA-PRO Cover clear Ref: 17065

KA Cover clear Ref: 17036

### FROSTED COVERS





KA Cover frosted LIGER Cover Ref: 17035 frosted



Ref: 17037 (Old ref. 17031)



KA-PRO Cover frosted Ref: 17064

# **END CAPS**

# REGULAR END CAPS



PDS-NK white End cap Ref: 24402



PDS-NK-OTW grey End cap Ref: 24339



PDS-NK grey End PDS-NK black . Ref: 24338



End cap Ref: 24342



PDS-NK-OTW black End cap Ref: 24343



PDS-NK-OTW white End cap Ref: 24404

# **ACCESSORIES**

# ADDITIONAL ITEMS



6x1.2 Gland Ref: 00802