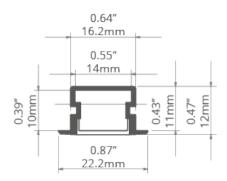

# **Additional information**

- the profile fits in the thickness a drywall panel, i.e.12 mm / 0,47" (after cutting the panel, the profile does not protrude above it),
- dimensions of the groove for recessing the profile: 18 mm / 0,70" (width) x 13 mm / 0,51" (depth)
- line of light obtainable with a LIGER cover and LED strip with a minimum of 120 LED/m
- the bottom of the profile is 14.2 mm / 0,56" wide, which allows the use of RGBW strips

# **TECHNICAL DRAWING**