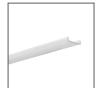

# PRODUCT DESCRIPTION

- Invisible groove edge
- Small bending radius
- Wide range of accessories

| FINISH :        |  |
|-----------------|--|
| Silver anodized |  |
| Black anodized  |  |
| White           |  |

#### **Application**

- furniture, main and decorative lighting.

#### Mounting

- recessed, with mounting adhesive or double-sided adhesive tape,
- the cover is cut to the length of the profile.

# **Additional information**

- the profile fits in the thickness a drywall panel, i.e.12 mm / 0,47" (after cutting the panel, the profile does not protrude above it),
- dimensions of the groove for recessing the profile: 18 mm / 0,70" (width) x 13 mm / 0,51" (depth)
- line of light obtainable with a LIGER cover and LED strip with a minimum of 120 LED/m
- the bottom of the profile is 14.2 mm / 0,56" wide, which allows the use of RGBW strips