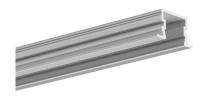

# PRODUCT DESCRIPTION

- Invisible groove edge
- Small bending radius
- Wide range of accessories

| FINISH :        |  |
|-----------------|--|
| Silver anodized |  |
| Black anodized  |  |
| White           |  |

#### **Application**

- furniture, main and decorative lighting.

#### Mounting

- recessed, with mounting adhesive or double-sided adhesive tape,
- the cover is cut to the length of the profile.