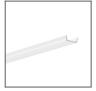

# PRODUCT DESCRIPTION

- Invisible groove edge
- Small bending radius
- Wide range of accessories

| FINISH :        |  |
|-----------------|--|
| Silver anodized |  |
| Black anodized  |  |
| White           |  |

#### **Application**

- furniture, main and decorative lighting.

#### Mounting

- recessed, with mounting adhesive or double-sided adhesive tape,
- the cover is cut to the length of the profile.

# **Additional information**

- the profile fits in the thickness a drywall panel, i.e.12 mm / 0,47" (after cutting the panel, the profile does not protrude above it),
- dimensions of the groove for recessing the profile: 18 mm / 0,70" (width) x 13 mm / 0,51" (depth)
- line of light obtainable with a LIGER cover and LED strip with a minimum of 120 LED/m
- the bottom of the profile is 14.2 mm / 0,56" wide, which allows the use of RGBW strips