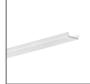

# PRODUCT DESCRIPTION

- Invisible groove edge
- Small bending radius
- Wide range of accessories

| FINISH :        |  |
|-----------------|--|
| Silver anodized |  |
| Black anodized  |  |
| White           |  |

#### **Application**

- furniture, main and decorative lighting.

#### Mounting

- recessed, with mounting adhesive or double-sided adhesive tape,
- the cover is cut to the length of the profile.

# **Additional information**

- the profile fits in the thickness a drywall panel, i.e.12 mm / 0,47" (after cutting the panel, the profile does not protrude above it),
- dimensions of the groove for recessing the profile: 18 mm / 0,70" (width) x 13 mm / 0,51" (depth)
- line of light obtainable with a LIGER cover and LED strip with a minimum of 120 LED/m
- the bottom of the profile is 14.2 mm / 0,56" wide, which allows the use of RGBW strips