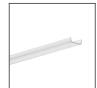

# PRODUCT DESCRIPTION

- Invisible groove edge
- Small bending radius
- Wide range of accessories

| FINISH :        |  |
|-----------------|--|
| Silver anodized |  |
| Black anodized  |  |
| White           |  |

#### **Application**

- furniture, main and decorative lighting.

#### Mounting

- recessed, with mounting adhesive or double-sided adhesive tape,
- the cover is cut to the length of the profile.

# **Additional information**

- the profile fits in the thickness a drywall panel, i.e.12 mm / 0,47" (after cutting the panel, the profile does not protrude above it),
- dimensions of the groove for recessing the profile: 18 mm / 0,70" (width) x 13 mm / 0,51" (depth)
- line of light obtainable with a LIGER cover and LED strip with a minimum of 120 LED/m
- the bottom of the profile is 14.2 mm / 0,56" wide, which allows the use of RGBW strips