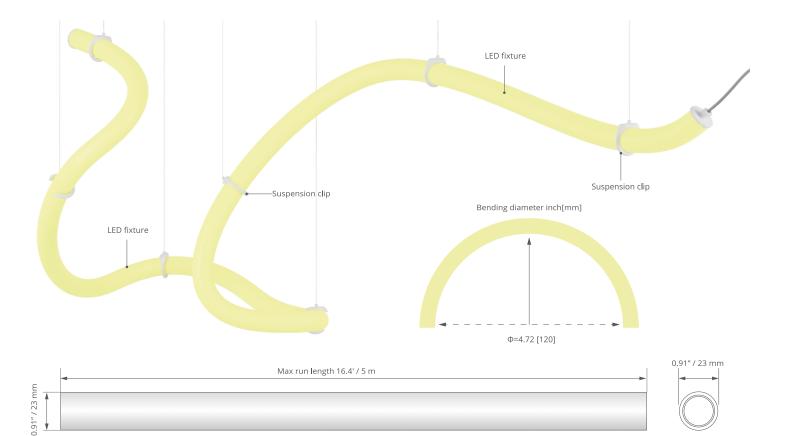

- UL Listed
- Evenly illuminates in 360°
- Fully bendable with excellent flexibility
- Perfect for creating stylistic, suspended fixture arrangements

 $<sup>\</sup>ensuremath{^{\star}}\xspace$  Custom lengths must be made by the factory to maintain the UL listing

# **TECHNICAL DATA**

| Model                | IP protection | Power consumption | Color temperature |  | Lumen<br>output | Diode QTY<br>per foot | Input<br>voltage | Beam<br>Angle | Max run<br>length | Diamter |
|----------------------|---------------|-------------------|-------------------|--|-----------------|-----------------------|------------------|---------------|-------------------|---------|
| K-NFR-27-1600-24V-5M | IP 65         | 4.88 W/ft         | 2700 K            |  | 359 lm/ft       | 102 pcs/ft            | 24 V             | 360 °         | 16'4"             | 0.91 '' |
| K-NFR-30-1600-24V-5M | IP 65         | 4.88 W/ft         | 3000 K            |  | 384 lm/ft       | 102 pcs/ft            | 24 V             | 360 °         | 16'4"             | 0.91 '' |
| K-NFR-40-1600-24V-5M | IP 65         | 4.88 W/ft         | 4000 K            |  | 395 lm/ft       | 102 pcs/ft            | 24 V             | 360 °         | 16'4"             | 0.91 '' |
| K-NFR-50-1600-24V-5M | IP 65         | 4.88 W/ft         | 5000 K            |  | 402 lm/ft       | 102 pcs/ft            | 24 V             | 360°          | 16'4"             | 0.91 '' |

# **ACCESSORIES**

Ref. 69037 End cap for K-NFR-1600-24V series

Ref. 69038 End cap with hole for K-NFR-1600-24V series

Ref. 69039 Surface mounting bracket for K-NFR-1600-24V series

Ref. 69040 Suspension clip for K-NFR-1600-24V series